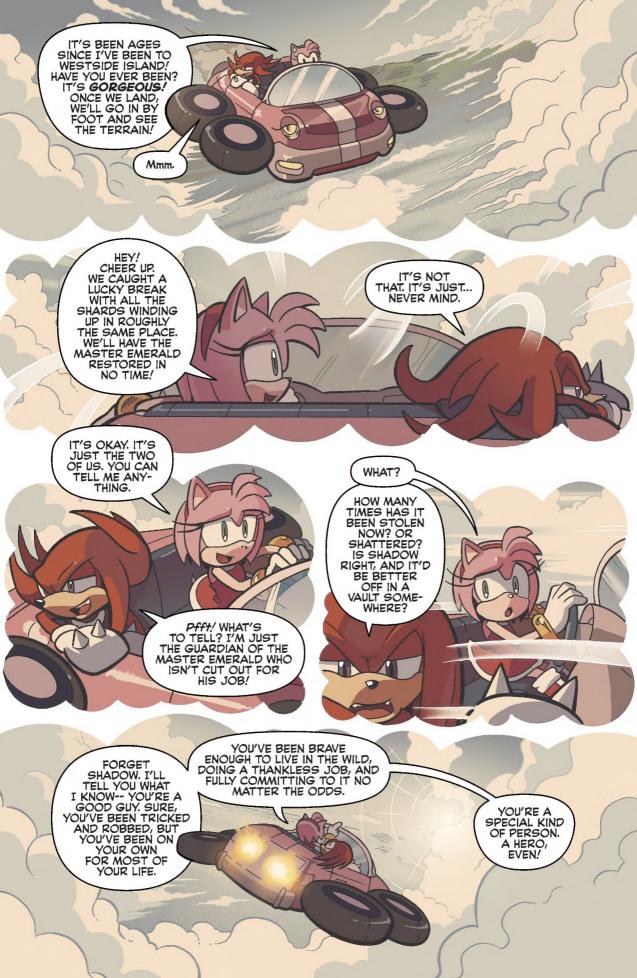

## DECEPTION

Knuckles and Amy have been hunting down the pieces of the shattered Master Emerald. Their search led them to link up with Team Dark and into conflict with the evil wizard Walter Naugus.

Through trickery and deceit, Walter managed to gather up all of the shards and restore the Master Emerald—as well as his lost powers.